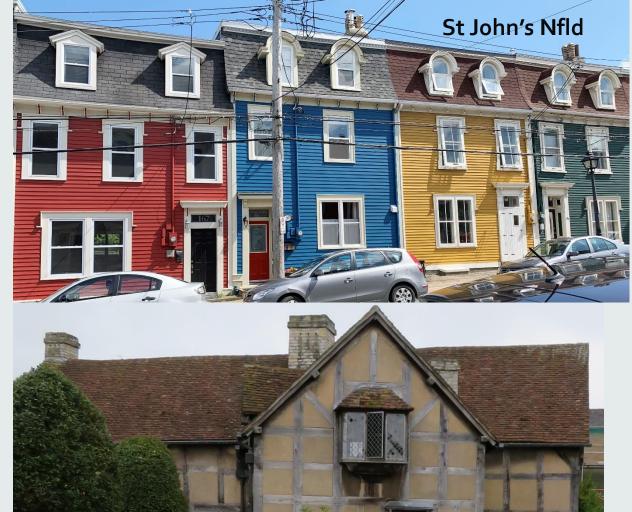

Nova Scotia -Halifax, Peggy's Cove, Baddeck, Sydney New Brunswick-Hopewell Rocks PEI -Charlottetown Newfoundland - Gros Morne Park, St John's