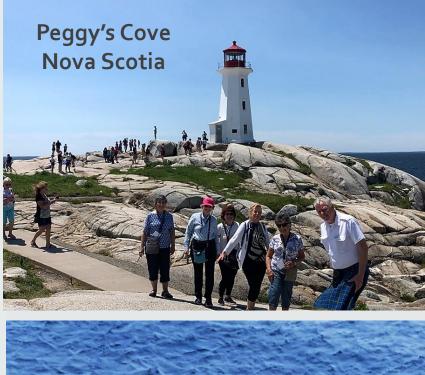

Nova Scotia -Halifax, Peggy's Cove, Baddeck, Sydney New Brunswick-Hopewell Rocks PEI -Charlottetown Newfoundland - Gros Morne Park, St John's