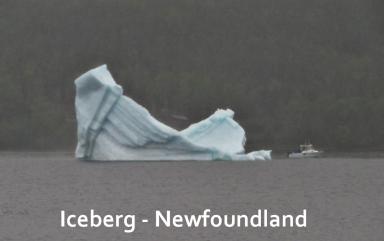

Nova Scotia -Halifax, Peggy's Cove, Baddeck, Sydney New Brunswick-Hopewell Rocks PEI -Charlottetown Newfoundland - Gros Morne Park, St John's

#### Nature

Hopewell Rocks New Brunswick

Whales Newfoundland