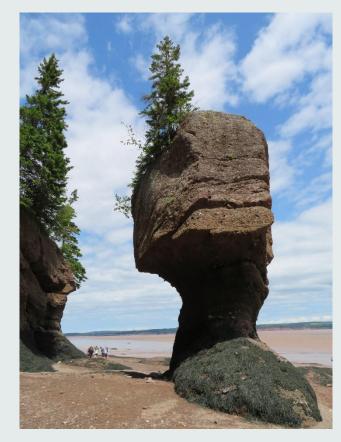

Nova Scotia -Halifax, Peggy's Cove, Baddeck, Sydney New Brunswick-Hopewell Rocks PEI -Charlottetown Newfoundland - Gros Morne Park, St John's

#### Nature

Hopewell Rocks New Brunswick

Whales Newfoundland