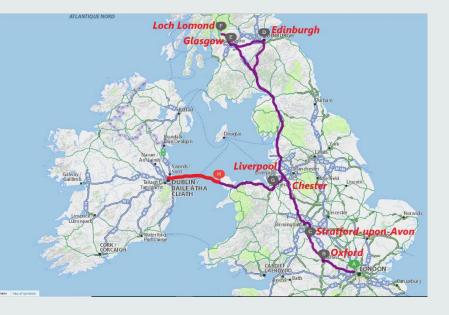

#### Eastern Europe

Croatia – Dubrovnik, Split, Krka, Plitvice Lakes, Zagreb Budapest Vienna Prague UK and Ireland

England -London, Oxford, Stratford upon Avon, Liverpool Scotland - Edinburgh, Glasgow Wales Ireland - Dublin Maritimes